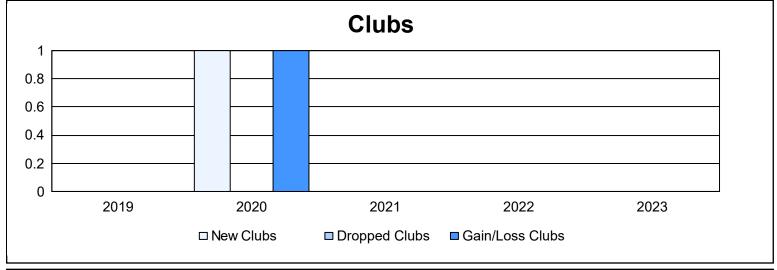

District 111SW As of June 2023 Cumulative

| Year      | New<br>Clubs | Dropped<br>Clubs | Gain/<br>Loss<br>Clubs | New<br>Members | Charter<br>Members | Reinstate<br>Members | Transfer<br>Members | Total<br>Member<br>Added | Total<br>Members<br>Dropped | Gain/<br>Loss<br>Members |
|-----------|--------------|------------------|------------------------|----------------|--------------------|----------------------|---------------------|--------------------------|-----------------------------|--------------------------|
| 2018-2019 | 0            | 0                | 0                      | 43             | 0                  | 0                    | 7                   | 50                       | 55                          | -5                       |
| 2019-2020 | 1            | 0                | 1                      | 65             | 23                 | 1                    | 5                   | 94                       | 52                          | 42                       |
| 2020-2021 | 0            | 0                | 0                      | 42             | 0                  | 0                    | 3                   | 45                       | 66                          | -21                      |
| 2021-2022 | 0            | 0                | 0                      | 47             | 0                  | 0                    | 6                   | 53                       | 61                          | -8                       |
| 2022-2023 | 0            | 0                | 0                      | 74             | 0                  | 0                    | 7                   | 81                       | 78                          | 3                        |
| Average   | 0            | 0                | 0                      | 54             | 5                  | 0                    | 6                   | 65                       | 62                          | 2                        |